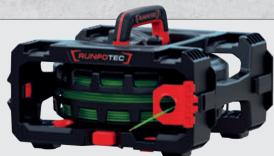

## Filling volume:

Max. filling height: 80 mm Max. outer diameter: 254 mm Min. core diameter: 90 mm

Rubber feet for safe and slip-resistant stability

| Item |                                                                                                                                                                          | Item no. | Rec. t. price |
|------|--------------------------------------------------------------------------------------------------------------------------------------------------------------------------|----------|---------------|
| W H  | CB 260 Cable Box – single wire roller  Box with carrying handle incl. roller for single conductors, wires or cables  External dimensions: L 310 mm   W 270 mm   H 157 mm | 10215    | 99,00€        |
| W H  | Roller CB 260 - without box<br>External dimensions: Ø 260 mm   H 87 mm                                                                                                   | 21005    | 41,00 €       |
|      | Cable guide clip CB 260 - foldable, for the execution of single wire, wire or cable, with folding function, removable, exit opening Ø 25 mm                              | 21006    | 4,50 €        |
|      | Wall bracket CB 260 to secure or fix CB 260 Cable Boxes to walls or in vehicles                                                                                          | 21008    | 5,40 €        |