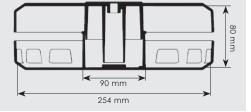

## Filling volume:

Max. filling height: 80 mm Max. outer diameter: 254 mm Min. core diameter: 90 mm

Rubber feet for safe and slip-resistant stability

| Item |                                                                                                                                                                          | Item no. | Rec. t. price |
|------|--------------------------------------------------------------------------------------------------------------------------------------------------------------------------|----------|---------------|
| W H  | CB 260 Cable Box – single wire roller  Box with carrying handle incl. roller for single conductors, wires or cables  External dimensions: L 310 mm   W 270 mm   H 157 mm | 10215    | 99,00€        |
| W H  | Roller CB 260 - without box<br>External dimensions: Ø 260 mm   H 87 mm                                                                                                   | 21005    | 41,00 €       |
|      | Cable guide clip CB 260 - foldable, for the execution of single wire, wire or cable, with folding function, removable, exit opening Ø 25 mm                              | 21006    | 4,50 €        |
|      | Wall bracket CB 260 to secure or fix CB 260 Cable Boxes to walls or in vehicles                                                                                          | 21008    | 5,40 €        |