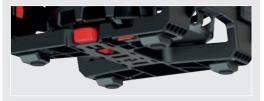

Release – to detach the boxes vertically

Rubber feet for slip-resistant stability

CB 260 Cable Box vertically / horizontally disconnect and connect

Press the red buttons to release

Fold in the cable guide clip