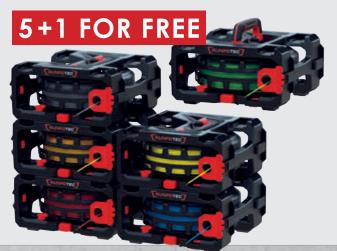

INSTEAD OF  $\leq 396,00$ 

CB 260 Cable Box – set of 4 RUNPOTEC item no. 10216

**CB 260** Cable Box Single wire roller – **set of 6** 

INSTEAD OF €594,00

€ 4955

CB 260 Cable Box – set of 6 RUNPOTEC item no. 10217