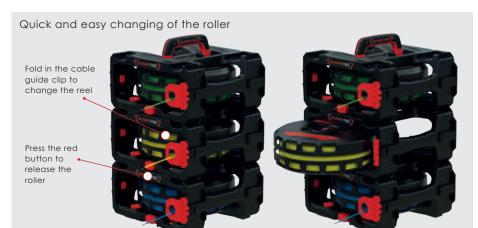

Ergonomic carrying handle

Release – to detach the boxes horizontally

Roller in which the single conductor/wire/cable is stored

Release - to remove the roller

Modular stackable box

Cable guide clip for single conductor, wire or cable

Release – to detach the boxes vertically

Rubber feet for slip-resistant stability

CB 260 Cable Box vertically / horizontally disconnect and connect

Press the red buttons to release

Fold in the cable guide clip