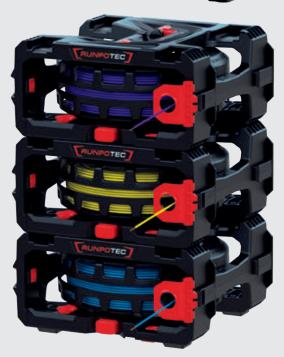

## **CB 260** Cable Box Single wire roller – **set of 4**

- Organised and structured cable unwinding
- Quick change of rollers or wires
- Simple plug-in system
- Versatile stacking and modular extandable
- Suitable for construction sites

With folding function for changing rolls

Possible sizes – cable bundle / single conductor bundle