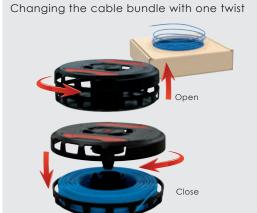

With folding function for changing rolls

Possible sizes – cable bundle / single conductor bundle