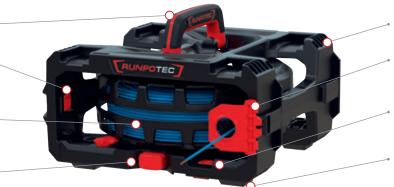

Ergonomic carrying handle

Release – to detach the boxes horizontally

Roller in which the single conductor/wire/cable is stored

Release - to remove the roller

Modular stackable box

Cable guide clip for single conductor, wire or cable

Release – to detach the boxes vertically

Rubber feet for slip-resistant stability

CB 260 Cable Box vertically / horizontally disconnect and connect

Press the red buttons to release

Fold in the cable guide clip